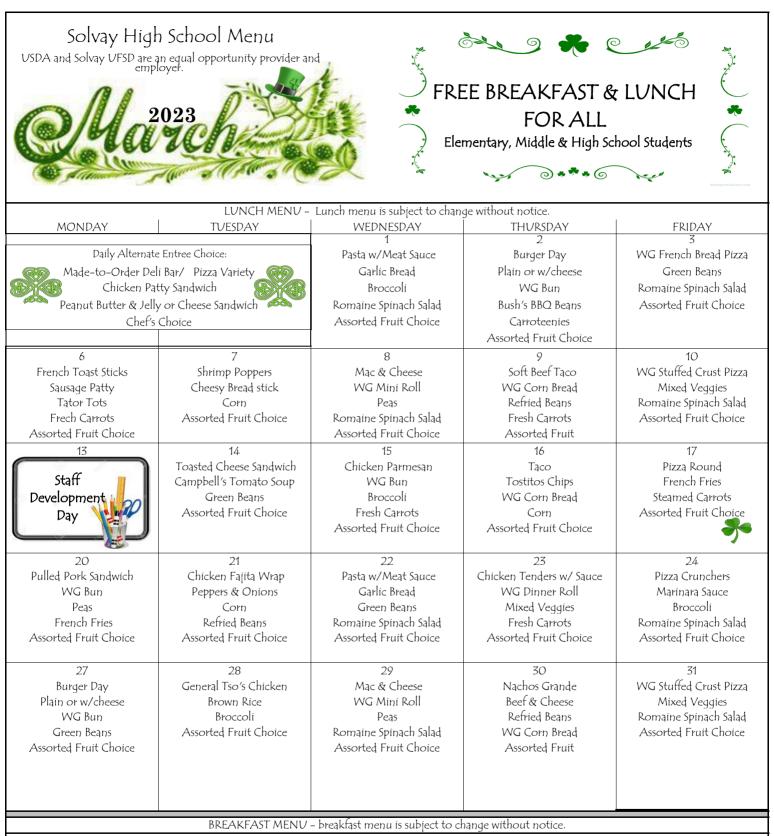

Offered Monday -Friday Choice of: Cereals, Muffins, Breakfast Sandwiches, Chefs Choice

Available with Breakfast – Assorted Fruit & Milk Choices Students may take up to 2 fruits with their breakfast Fruit Choices: Cupped or 100% Juice Milk Choices: 1% & 1% Chocolate