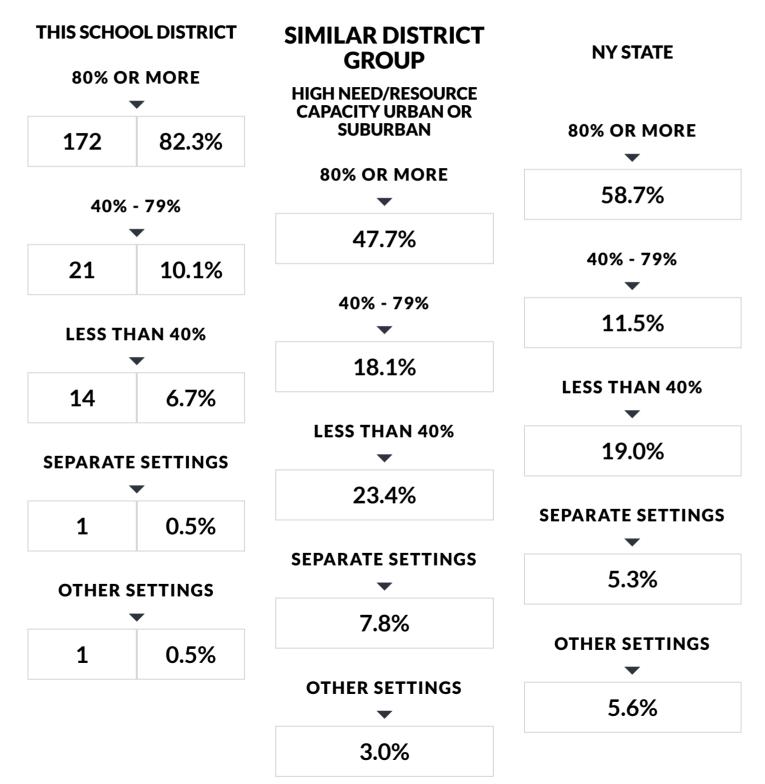

## **INFORMATION ABOUT STUDENTS WITH DISABILITIES (2018 - 19)**

Commissioner's Regulations require reporting students with disabilities by the percent of time they are in general education classrooms and the classification rate of students with disabilities. These data are to be compared with percentages for similar districts and all public schools. The required percentages for this district are reported below.

## STUDENT PLACEMENT (PERCENT OF TIME INSIDE REGULAR CLASSROOM)

The source data for the statistics in this table were reported through the Student Information Repository System (SIRS) and verified in Verification Report 5. The counts are numbers of students reported in the least restrictive environment categories for school-age programs (ages 6-21) on BEDS Day, which is the first Wednesday of the reporting year. The percentages represent the amount of time students with disabilities are in general-education classrooms, regardless of the amount and cost of special-education services they receive. Rounding of percentage values may cause them to sum to a number slightly different from 100%.

Similar District Groups are identified according to the Need-to-Resource-Capacity Index. More information is available on our NRC capacity categories page.

© COPYRIGHT NEW YORK STATE EDUCATION DEPARTMENT, ALL RIGHTS RESERVED.