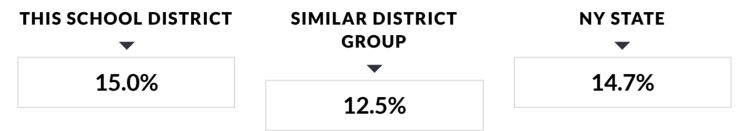

## **INFORMATION ABOUT STUDENTS WITH DISABILITIES (2018 - 19)**

Commissioner's Regulations require reporting students with disabilities by the percent of time they are in general education classrooms and the classification rate of students with disabilities. These data are to be compared with percentages for similar districts and all public schools. The required percentages for this district are reported below.

## SCHOOL-AGE STUDENTS WITH DISABILITIES CLASSIFICATION RATE

This rate is a ratio of the count of school-age students with disabilities (ages 4-21) to the total enrollment of all school-age students in the school district, including students who are parentally placed in nonpublic schools located in the school district. The numerator includes all school-age students for whom a district has Committee on Special Education (CSE) responsibility to ensure the provision of special-education services. The denominator includes all school-age students who reside in the district. In the case of parentally placed students in nonpublic schools, it includes the number of students who attend the nonpublic schools located in the school district. Source data are drawn from the SIRS and from the Basic Education Data System (BEDS).

Similar District Groups are identified according to the Need-to-Resource-Capacity Index. More information is available on our NRC capacity categories page.

© COPYRIGHT NEW YORK STATE EDUCATION DEPARTMENT, ALL RIGHTS RESERVED.