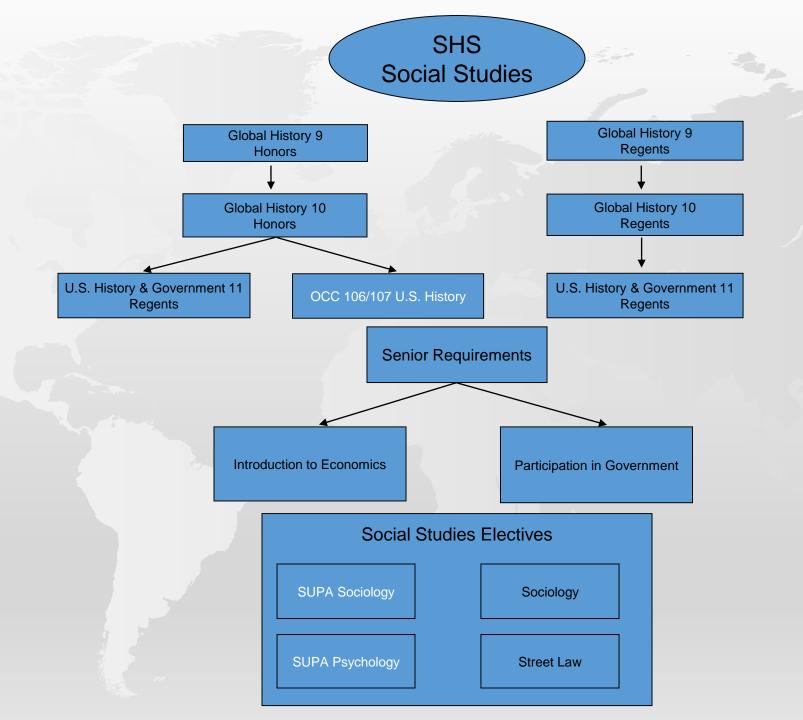

#### **NYS Social Studies Curriculum**

- K- Self and Others
- 1st- My Family, Other Families Now and Long Ago
- 2<sup>nd</sup>- My Community and Other Local Communities
- 3rd- Communities Around the World
- 4th- NYS History and US History (Native American, Exploders, Colonial Time, American Revolution)
- 5th- United States, Canada and Latin America
- 6th- Eastern Hemisphere
- 7th- American History I
- 8th- American History II
- 9th- Global Studies I
- 10th- Global Studies II
- 11th- American History
- 12th- Government/Economics